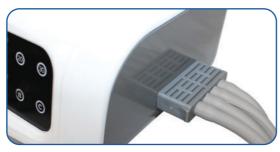

## QUICK START GUIDE

1. Open the filter cover on the bottom of the unit and remove the screw.

2. Connect the power cord to a power outlet.

3. Securely connect the air hose to the pump.

4. Connect the air hose to each leg cuff, making sure to match the colored connectors with the correct color hose ending.