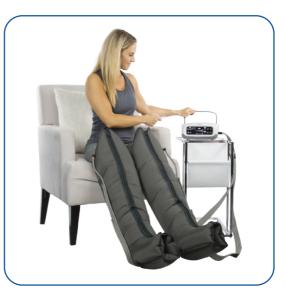

5. Insert your legs into the leg cuffs and zip both all the way up. Use the extenders if needed.

6. Press the Power button. Select your mode and time using the Mode and Time buttons. Press Start to start the pump.