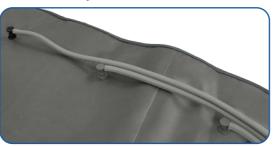

## QUICK START GUIDE

1. Open the filter cover on the bottom of the unit and remove the screw.

2. Connect the power cord to a power outlet.

3. Securely connect the air hose to the pump.

4. Connect the air hose to each leg cuff, making sure to match the colored connectors with the correct color hose ending.