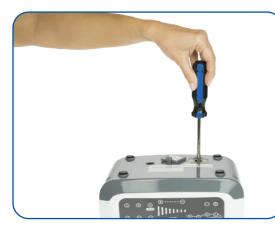

## QUICK START GUIDE

1. Open the filter cover on the bottom of the unit and remove the screw.

2. Connect the power cord to a power outlet.

3. Securely connect the air hose to the pump.

4. Connect the air hose to each leg cuff, making sure to match the colored connectors with the correct color hose ending.