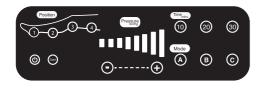

5. Insert your legs into the leg cuffs and zip both all the way up. Use the extenders if needed.

6. Press the Power button. Select your mode and time using the Mode and Time buttons. Press Start to start the pump.